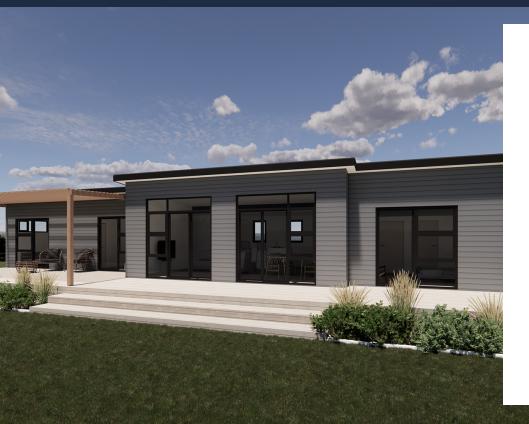

### **4 Bedroom Lux Plus**

| <li>S</li> | 132.25 sqm |
|------------|------------|
| ፼          | 4 Bedrooms |

2 Bathrooms

Great Size House with Open Plan Living & Dining with sliders across the entire front allowing room for an outdoor decking area. Separate Master on one end of the house and 3 bedrooms on the other as well as 2 bathrooms.

#### <u>De</u>ck Area

Our homes are designed to allow great decking/outdoor areas - Decking not included - to be arranged onsite by client Open plan kitchen gives plenty of useable surface area.

**Kitchen** 