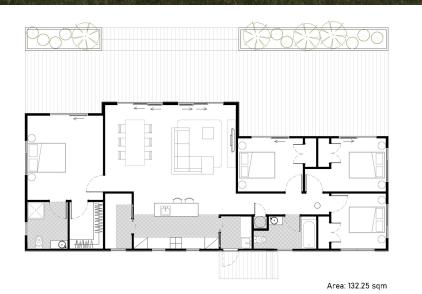

### **4 Bedroom Lux Plus**

| <li>S</li> | 132.25 sqm |
|------------|------------|
| ፼          | 4 Bedrooms |

2 Bathrooms

Great Size House with Open Plan Living & Dining with sliders across the entire front allowing room for an outdoor decking area. Separate Master on one end of the house and 3 bedrooms on the other as well as 2 bathrooms.