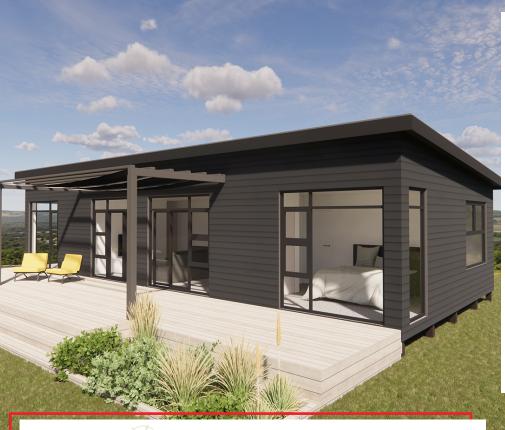

# Slimline

91.8 sqm

3 Bedrooms

1Bathroom

Open Plan Living & Dining allowing room for both the Lounge furniture and seating area. Separate Toilet off the laundry and Great Size Bedrooms.

### Deck Area

Our homes are designed to allow great decking/outdoor areas - Decking not included - to be arranged onsite by client