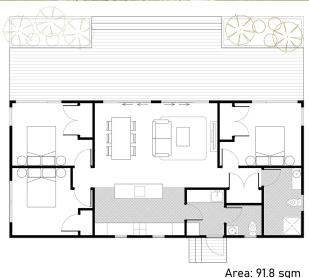

# Slimline

91.8 sqm

3 Bedrooms

1Bathroom

Open Plan Living & Dining allowing room for both the Lounge furniture and seating area. Separate Toilet off the laundry and Great Size Bedrooms.