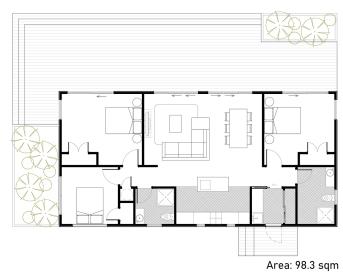

# Slimline Plus

98.3 sqm

3 Bedrooms

2 Bathrooms

For those wanting a Master Wing, Our Slimline Plus is Ideal. Open Plan Living & Dining. Great Value for Money for 2 bathrooms. 3 Good Size Bedrooms.