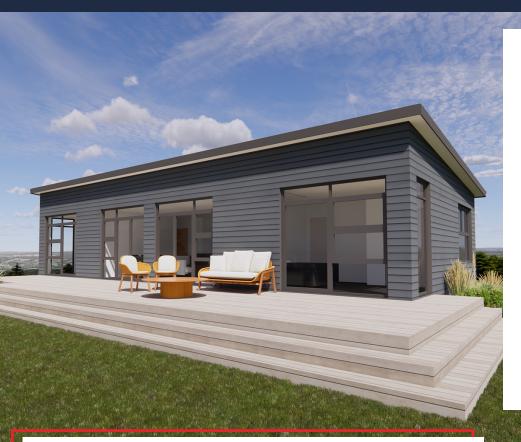

# Slimline Plus

98.3 sqm

3 Bedrooms

2 Bathrooms

For those wanting a Master Wing, Our Slimline Plus is Ideal. Open Plan Living & Dining. Great Value for Money for 2 bathrooms. 3 Good Size Bedrooms.

### Deck Area

Our homes are designed to allow great decking/outdoor areas - Decking not included - to be arranged onsite by client