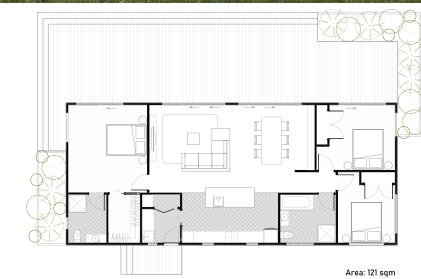

### **Forbes**

121 sqm

3 Bedrooms

→ 2 Bathrooms

Large Living & Dining Area, great size kitchen, the Forbes is a real favourite with a Large Master Bedroom, walk in wardrobe and en suite as well as the luxury of a back to wall, back to corner bath in the main bathroom.

#### Kitchen

Open plan kitchen gives plenty of useable surface area.

#### Bathroom convenience

The modern and spacious bathroom design ables owners to enjoy both the main bathroom and en suite (if any).

# Storage Options

Great storage areas as well as option to add more.