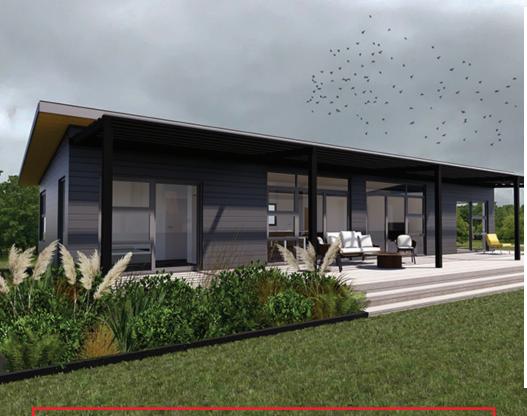

### **Forbes**

121 sqm

3 Bedrooms

→ 2 Bathrooms

Large Living & Dining Area, great size kitchen, the Forbes is a real favourite with a Large Master Bedroom, walk in wardrobe and en suite as well as the luxury of a back to wall, back to corner bath in the main bathroom.

#### Deck Area

Our homes are designed to allow great decking/outdoor areas - Decking not included - to be arranged onsite by client

\* Includes transport, insurances, consents & standard piling (subject to site inspection & zoning)