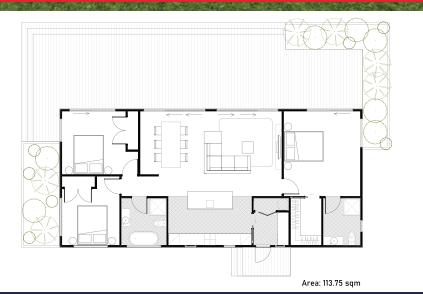

#### 2 Bathrooms

A real winner for all, containing 3 bedrooms, 2 bathrooms as well as the bonus of walk in wardrobe and en suite off the Master. This home also has the luxury of a back to wall bath in the main bathroom.

## Modern Appliances

**Kitchen** 

Our homes come complete with Induction hob, oven, range hood, waste disposal unit & dishwasher.

Open plan kitchen gives plenty of useable surface area.

### Bathroom convenience

The modern and spacious bathroom design ables owners to enjoy both the main bathroom and en suite (if any).

## **Storage Options**

Great storage areas as well as option to add more.