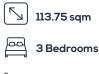

#### 2 Bathrooms

A real winner for all, containing 3 bedrooms, 2 bathrooms as well as the bonus of walk in wardrobe and en suite off the Master. This home also has the luxury of a back to wall bath in the main bathroom.