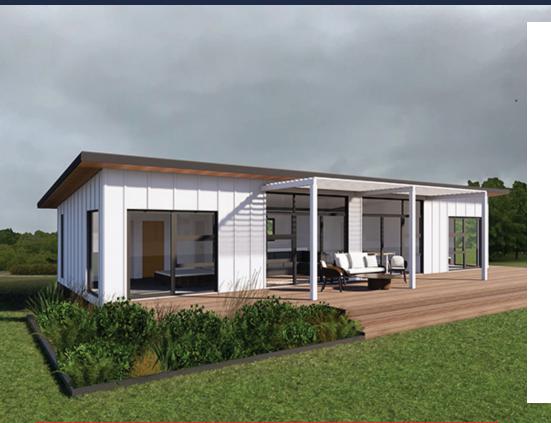

# **Mini Forbes**

#### 2 Bathrooms

A real winner for all, containing 3 bedrooms, 2 bathrooms as well as the bonus of walk in wardrobe and en suite off the Master. This home also has the luxury of a back to wall bath in the main bathroom.

## Deck Area

Our homes are designed to allow great decking/outdoor areas - Decking not included - to be arranged onsite by client