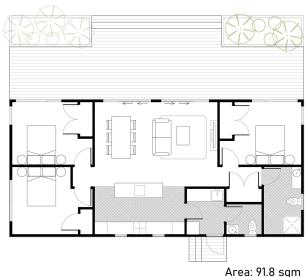

### Slimline

5 91.8 sqm

3 Bedrooms

1 Bathroom

Open Plan Living & Dining allowing room for both the Lounge furniture and seating area. Separate Toilet off the laundry and Great Size Bedrooms.