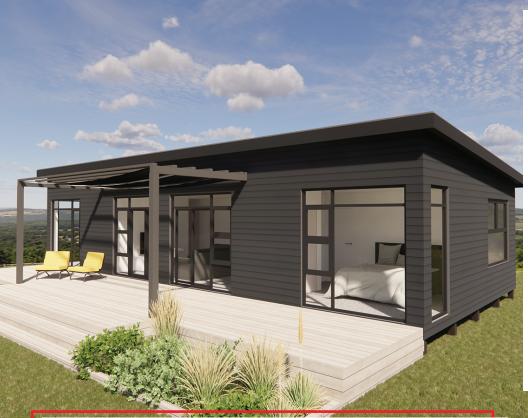

### Slimline

5 91.8 sqm

3 Bedrooms

1 Bathroom

Open Plan Living & Dining allowing room for both the Lounge furniture and seating area. Separate Toilet off the laundry and Great Size Bedrooms.