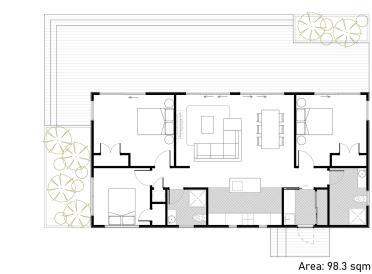

# Slimline Plus

∑ 98.3 sqm

3 Bedrooms

2 Bathrooms

For those wanting a Master Wing, Our Slimline Plus is Ideal. Open Plan Living & Dining. Great Value for Money for 2 bathrooms. 3 Good Size Bedrooms.