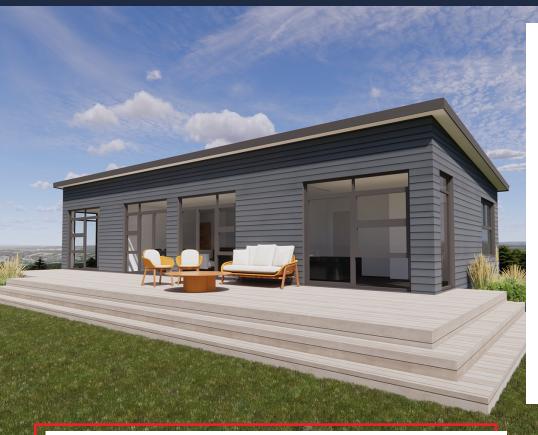

# Slimline Plus

∑ 98.3 sqm

3 Bedrooms

2 Bathrooms

For those wanting a Master Wing, Our Slimline Plus is Ideal. Open Plan Living & Dining. Great Value for Money for 2 bathrooms. 3 Good Size Bedrooms.

### Deck Area

Our homes are designed to allow great decking/outdoor areas - Decking not included - to be arranged onsite by client