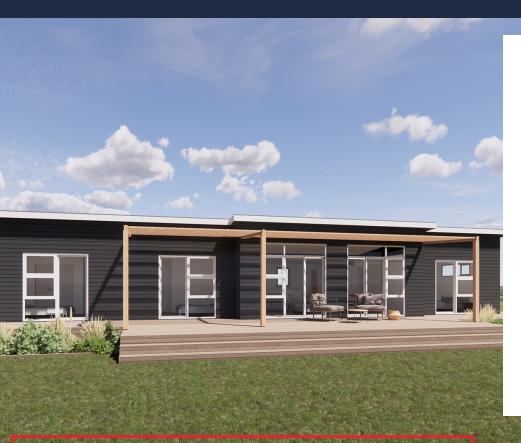

### **4 Bedroom Facelift**

| <li></li> | 142.05 sqm  |
|-----------|-------------|
|           | 4 Bedrooms  |
| Ē         | 2 Bathrooms |

A Large Home with Large Master and ample size bedrooms. This Home is a Larger Variation of the lux plan for those that require that bit of extra space. Open Plan Living & Dining with sliders across the entire front for a great outdoor decking area. Separate Master on one end of the house and 3 bedrooms on the other.

### Deck Area

Our homes are designed to allow great decking/outdoor areas - Decking not included - to be arranged onsite by client Open plan kitchen gives plenty of useable surface area.

**Kitchen** 