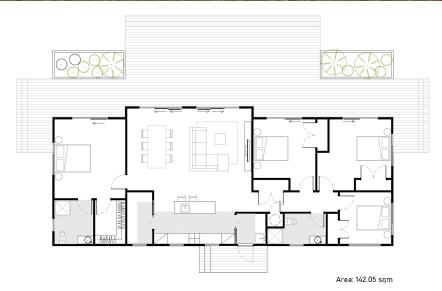

### **4 Bedroom Facelift**

| <li></li> | 142.05 sqm  |
|-----------|-------------|
|           | 4 Bedrooms  |
| Ē         | 2 Bathrooms |

A Large Home with Large Master and ample size bedrooms. This Home is a Larger Variation of the lux plan for those that require that bit of extra space. Open Plan Living & Dining with sliders across the entire front for a great outdoor decking area. Separate Master on one end of the house and 3 bedrooms on the other.