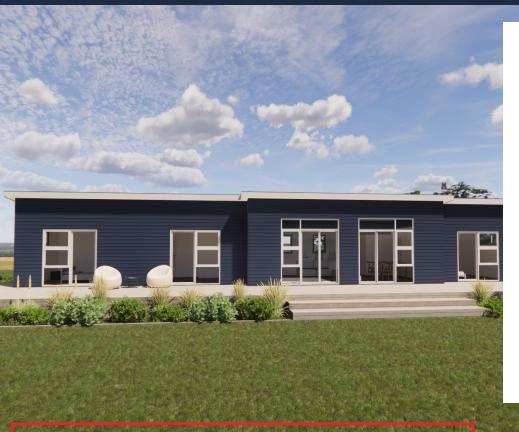

## 4 Bedroom Facelift Plus

157.05 sqm

4 Bedrooms

2 Bathrooms

This home is a larger variation of the Facelift plan. Open plan living and dining with sliders across the entire front for a great outdoor decking area. A separate master on one end of the house with walk in wardrobe and ensuite on one end of the house and 3 bedrooms and bathroom on the other.