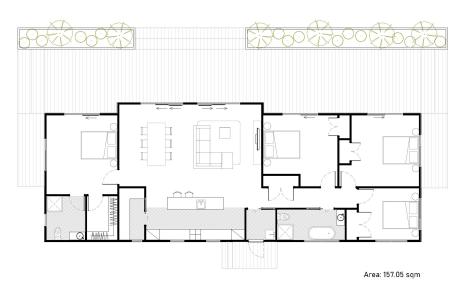

## 4 Bedroom Facelift Plus

157.05 sqm

4 Bedrooms

2 Bathrooms

This home is a larger variation of the Facelift plan. Open plan living and dining with sliders across the entire front for a great outdoor decking area. A separate master on one end of the house with walk in wardrobe and ensuite on one end of the house and 3 bedrooms and bathroom on the other.