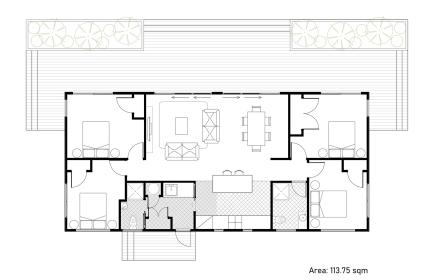

### **4** Bedroom Show Home

| <b>⊳</b> ⊿ | 113.75 sqm |
|------------|------------|
|            | 4 Bedrooms |

2 Bathrooms

This plan is great for Families or Investors in having great size bedrooms and 2 bathrooms, also perfect for farm housing due to the rear entry point and bathroom just inside the back door.