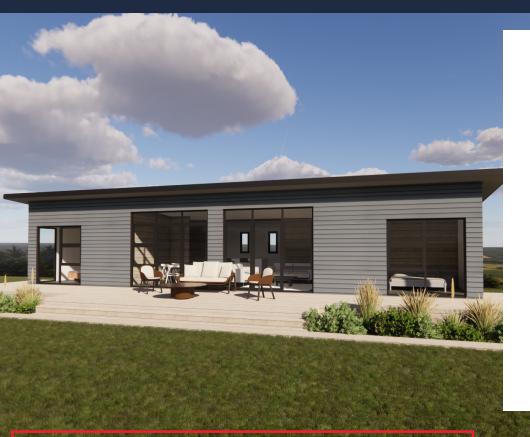

### **4** Bedroom Show Home

| <b>⊳</b> ⊿ | 113.75 sqm |
|------------|------------|
|            | 4 Bedrooms |

2 Bathrooms

This plan is great for Families or Investors in having great size bedrooms and 2 bathrooms, also perfect for farm housing due to the rear entry point and bathroom just inside the back door.

#### Deck Area

Our homes are designed to allow great decking/outdoor areas - Decking not included - to be arranged onsite by client

**Kitchen** Open plan kitchen gives plenty of useable surface area.