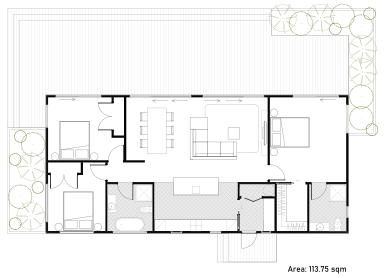

## Mini Forbes

113.75 sqm

3 Bedrooms

2 Bathrooms

A real winner for all, containing 3 bedrooms, 2 bathrooms as well as the bonus of walk in wardrobe and en suite off the Master. This home also has the luxury of a back to wall bath in the main bathroom.