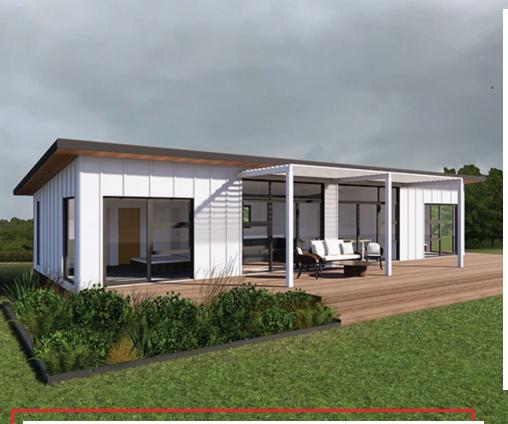

## Mini Forbes

113.75 sqm

3 Bedrooms

2 Bathrooms

A real winner for all, containing 3 bedrooms, 2 bathrooms as well as the bonus of walk in wardrobe and en suite off the Master. This home also has the luxury of a back to wall bath in the main bathroom.

### Deck Area

Our homes are designed to allow great decking/outdoor areas - Decking not included - to be arranged onsite by client

\*Includes transport, insurances, consents & standard piling (subject to site inspection, zoning & ground conditions)
Standard construction includes linear weatherboard & Colorcote roof. Full insulation & thermally broken joinery with solux E glass . All packages come complete with stainless steel under bench oven, electric hob, canopy range hood, dishwasher, fixed floor coverings with painted interior & exterior wall finish. Standard specifications can be viewed at Presidential Homes Show Home/Factory.